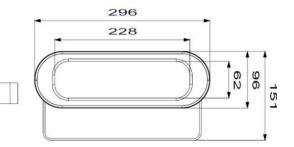

#### **TECHNICAL SPECIFICATIONS**

| Fixture/Part No.        | LEDIFL04-45AC                                                                   |
|-------------------------|---------------------------------------------------------------------------------|
| Power                   | 45W                                                                             |
| Lumens                  | 5400lm                                                                          |
| LED Lighting Efficiency | 120lm/W                                                                         |
| Colour Temperature      | CW: 5700K                                                                       |
| Colour Rendering (Ra)   | >70                                                                             |
| IP Rating               | IP66                                                                            |
| Calculated L70/B10      | >62,000 hours                                                                   |
| LED                     | Luxeon 30/30                                                                    |
| Impact Resistance       | IK10                                                                            |
| Ambient Temperature     | -40°C to +50°C                                                                  |
| Power Factor            | 0.98                                                                            |
| Body Weight             | 2.7kg                                                                           |
| Dimensions (mm)         | 296 L x 151 W x 105 H                                                           |
| Input Voltage           | 90-305V AC                                                                      |
| Material                | Magnesium alloy housing, PMMA lens                                              |
| Coating                 | Anti-corrosion powder-coat                                                      |
| Cables                  | White 3 core flex, 2m length<br>terminated with NZ plug for easy plug<br>& play |

### DIMENSIONS

105