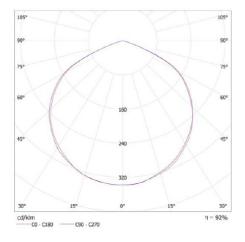

| 0.98                                                                            |
| Body Weight             | 2.7kg                                                                           |
| Dimensions (mm)         | 296 L x 151 W x 105 H                                                           |
| Input Voltage           | 90-305V AC                                                                      |
| Material                | Magnesium alloy housing, PMMA lens                                              |
| Coating                 | Anti-corrosion powder-coat                                                      |
| Cables                  | White 3 core flex, 2m length<br>terminated with NZ plug for easy plug<br>& play |

### DIMENSIONS

105







### **ISOLUX PLOT**