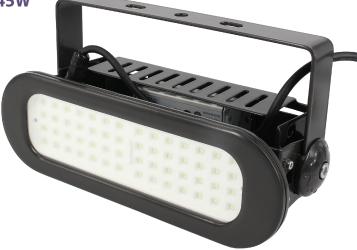

# COMMERCIAL & INDUSTRIAL LED FLOODLIGHT 45W

The LEDIFL04-45AC is a robust and compact 45W floodlight delivering 5,400lm.

Perfect for installing onto facades and eaves to light up pathways and entrances.

#### **TECHNICAL SPECIFICATIONS**

| Fixture/Part No.        | LEDIFL04-45AC                                                                   |
|-------------------------|---------------------------------------------------------------------------------|
| Power                   | 45W                                                                             |
| Lumens                  | 5400lm                                                                          |
| LED Lighting Efficiency | 120lm/W                                                                         |
| Colour Temperature      | CW: 5700K                                                                       |
| Colour Rendering (Ra)   | >70                                                                             |
| IP Rating               | IP66                                                                            |
| Calculated L70/B10      | >62,000 hours                                                                   |
| LED                     | Luxeon 30/30                                                                    |
| Impact Resistance       | IK10                                                                            |
| Ambient Temperature     | -40°C to +50°C                                                                  |
| Power Factor            | 0.98                                                                            |
| Body Weight             | 2.7kg                                                                           |
| Dimensions (mm)         | 296 L x 151 W x 105 H                                                           |
| Input Voltage           | 90-305V AC                                                                      |
| Material                | Magnesium alloy housing, PMMA lens                                              |
| Coating                 | Anti-corrosion powder-coat                                                      |
| Cables                  | White 3 core flex, 2m length<br>terminated with NZ plug for easy plug<br>& play |